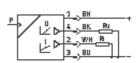

## Data sheet

| Feature                        | Value                                     |
|--------------------------------|-------------------------------------------|
| Short circuit strength         | Yes                                       |
| Measured variable              | Relative pressure                         |
| Measurement method             | Piezoresistive pressure sensor            |
| Analogue output                | 0 - 10 V                                  |
|                                | 0 - 20 mA                                 |
| Operating voltage range DC     | 12 30 V                                   |
| Operating medium               | Filtered compressed air, 40 µm filtration |
| CE Symbol                      | according to EU-EMV guideline             |
| Protection class               | IP65                                      |
| Ambient temperature            | 0 85 °C                                   |
| Product weight                 | 120 g                                     |
| Pressure measuring range       | 0 10 bar                                  |
| Accuracy, FS                   | 1 %                                       |
| Electrical connection          | Plug                                      |
|                                | M12x1                                     |
|                                | 4-pin                                     |
| Mounting type                  | Threaded                                  |
| Pneumatic connection           | G1/4                                      |
| Materials information, housing | Aluminium                                 |
|                                | Anodised                                  |