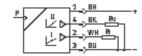

## Pressure sensor SDE-2,5-5V/20MA Part number: 19561







## **Data sheet**

| Feature                        | Value                                     |
|--------------------------------|-------------------------------------------|
| Short circuit strength         | Yes                                       |
| Measured variable              | Relative pressure                         |
| Measurement method             | Piezoresistive pressure sensor            |
| Analogue output                | 4 - 20 mA                                 |
|                                | 1 - 5 V                                   |
| Operating voltage range DC     | 12 30 V                                   |
| Operating medium               | Filtered compressed air, 40 µm filtration |
| CE Symbol                      | according to EU-EMV guideline