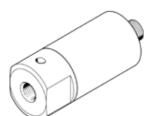

## Pressure sensor SDE-2,5-5V/20MA Part number: 19561







## **Data sheet**

| Feature                        | Value                                     |
|--------------------------------|-------------------------------------------|
| Short circuit strength         | Yes                                       |
| Measured variable              | Relative pressure                         |
| Measurement method             | Piezoresistive pressure sensor            |
| Analogue output                | 4 - 20 mA                                 |
|                                | 1 - 5 V                                   |
| Operating voltage range DC     | 12 30 V                                   |
| Operating medium               | Filtered compressed air, 40 µm filtration |
| CE Symbol                      | according to EU-EMV guideline