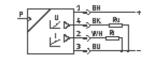

## **Data sheet**

| Feature                        | Value                                     |
|--------------------------------|-------------------------------------------|
| Short circuit strength         | Yes                                       |
| Measured variable              | Relative pressure                         |
| Measurement method             | Piezoresistive pressure sensor            |
| Analogue output                | 0 - 10 V                                  |
|                                | 0 - 20 mA                                 |
| Operating voltage range DC     | 12 30 V                                   |
| Operating medium               | Filtered compressed air, 40 µm filtration |
| CE Symbol                      | according to EU-EMV guideline             |
| Protection class               | IP65                                      |
| Ambient temperature            | 0 85 °C                                   |
| Product weight                 | 120 g                                     |
| Pressure measuring range       | 0 2.5 bar                                 |
| Accuracy, FS                   | 1 %                                       |
| Electrical connection          | Plug                                      |
|                                | M12x1                                     |
|                                | 4-pin                                     |
| Mounting type                  | Threaded                                  |
| Pneumatic connection           | G1/4                                      |
| Materials information, housing | Aluminium                                 |
|                                | Anodised                                  |