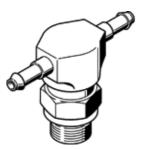

## barbed T-fitting TCN-M5-PK-2 Part number: 19525

For plastic tubing PAN, PUN, PP, PU, PR, with sealing ring, rotatable.