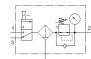

## service unit LFRS-1/2-D-MAXI-KC Part number: 195082 Classic - do not use for new projects

With lockable regulator head and pressure gauge, for nominal pressure 12 bar, for unlubricated compressed air.

## **Data sheet**

| Feature                                 | Value                                                    |
|-----------------------------------------|----------------------------------------------------------|
| Size                                    | Maxi                                                     |
| Series                                  | D                                                        |
| Actuator lock                           | Rotary knob with integrated lock                         |
| Assembly position                       | Vertical +/- 5°                                          |
| Grade of filtration                     | 40 μm                                                    |
| Condensate drain                        | manual rotary                                            |
| Design structure                        | On/off valve                                             |
|                                         | Filter regulator with pressure gauge                     |
| Max. condensate volume                  | 80 cm3                                                   |
| Bowl guard                              | Metal bowl guard                                         |
| Pressure gauge                          | with pressure gauge                                      |
| Operating pressure                      | 1 16 bar                                                 |
| Pressure regulation range               | 0.5 12 bar                                               |
| Max. pressure hysteresis                | 0.2 bar                                                  |
| Standard nominal flow rate              | 8,100 l/min                                              |
| Operating medium                        | Compressed air in accordance with ISO8573-1:2010 [-:-:-] |
|                                         | Inert gases                                              |
| Corrosion resistance classification CRC | 2 - Moderate corrosion stress                            |
| Air purity class at output              | Compressed air in accordance with ISO8573-1:2010 [7:8:4] |
|                                         | Inert gases                                              |
| Medium temperature                      | -10 60 °C                                                |
| Ambient temperature                     | -10 60 °C                                                |
| Product weight                          | 2,400 g                                                  |
| Mounting type                           | Line installation                                        |
|                                         | with accessories                                         |
|                                         | Optional                                                 |
| Pneumatic connection, port 1            | G1/2                                                     |
| Pneumatic connection, port 2            | G1/2                                                     |
| Material housing                        | Zinc die-casting                                         |
| Material bowl                           | PC                                                       |