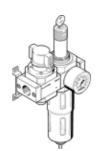

## service unit LFRS-1/2-D-MAXI-KC Part number: 195082 Classic - do not use for new projects

With lockable regulator head and pressure gauge, for nominal pressure 12 bar, for unlubricated compressed air.

## **Data sheet**

| Feature                                 | Value                                                    |
|-----------------------------------------|----------------------------------------------------------|
| Size                                    | Maxi                                                     |
| Series                                  | D                                                        |
| Actuator lock                           | Rotary knob with integrated lock                         |
| Assembly position                       | Vertical +/- 5°                                          |
| Grade of filtration                     | 40 μm                                                    |
| Condensate drain                        | manual rotary                                            |
| Design structure                        | On/off valve                                             |
|                                         | Filter regulator with pressure gauge                     |
| Max. condensate volume                  | 80 cm3                                                   |
| Bowl guard                              | Metal bowl guard                                         |
| Pressure gauge                          | with pressure gauge                                      |
| Operating pressure                      | 1 16 bar                                                 |
| Pressure regulation range               | 0.5 12 bar                                               |
| Max. pressure hysteresis                | 0.2 bar                                                  |
| Standard nominal flow rate              | 8,100 l/min                                              |
| Operating medium                        | Compressed air in accordance with ISO8573-1:2010 [-:-:-] |
|                                         | Inert gases                                              |
| Corrosion resistance classification CRC | 2 - Moderate corrosion stress                            |
| Air purity class at output              | Compressed air in accordance with ISO8573-1:2010 [7:8:4] |
|                                         | Inert gases                                              |
| Medium temperature                      | -10 60 °C                                                |
| Ambient temperature                     | -10 60 °C                                                |
| Product weight                          | 2,400 g                                                  |
| Mounting type                           | Line installation                                        |
|                                         | with accessories                                         |
|                                         | Optional                                                 |
| Pneumatic connection, port 1            | G1/2                                                     |
| Pneumatic connection, port 2            | G1/2                                                     |
| Material housing                        | Zinc die-casting                                         |
| Material bowl                           | PC                                                       |