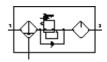

## Service unit FRCS-1-D-7-O-DI-MAXI-A Part number: 195007

Filter/regulator/lubricator combination, S series, with lockable regulator head.