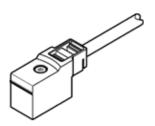

## plug socket with cable KMYZ-4-24-0,5-B Part number: 193690

**FESTO** 

For high speed valves