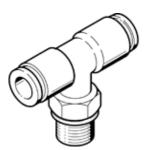

## Push-in T-fitting QST-F-G3/8-8 Part number: 193434

**FESTO** 

rotatable by 360°, male thread with external hexagon.