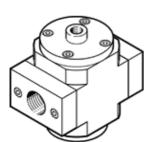

## on-off valve **HEP-1-D-MAXI**

Part number: 193260 Classic - do not use for new projects

Used in conjunction with service units.

Modern alternatives can be found by entering the first four characters of the type code in the search field.