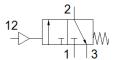

## **Data sheet**

| Feature                                 | Value                                                            |
|-----------------------------------------|------------------------------------------------------------------|
| Design structure                        | Piston slide                                                     |
| Type of actuation                       | pneumatic                                                        |
| Sealing principle                       | soft                                                             |
| Exhaust-air function                    | not throttleable                                                 |
| Manual override                         | None                                                             |
| Type of reset                           | mechanical spring                                                |
| Valve function                          | 3/2 closed, monostable                                           |
| Operating pressure                      | 0 16 bar                                                         |
| Pilot pressure                          | 3 16 bar                                                         |
| C value                                 | 27.6 l/sbar                                                      |
| b value                                 | 0.32                                                             |
| Standard nominal flow rate              | 6,500 l/min                                                      |
| Operating medium                        | Compressed air in accordance with ISO8573-1:2010 [7:4:4]         |
|                                         | Inert gases                                                      |
| Note on operating and pilot medium      | Lubricated operation possible (subsequently required for further |
|                                         | operation)                                                       |
| Corrosion resistance classification CRC | 2 - Moderate corrosion stress                                    |
| Materials note                          | Conforms to RoHS                                                 |
| PWIS conformity                         | VDMA24364-B1/B2-L                                                |
| Medium temperature                      | -10 60 °C                                                        |
| Ambient temperature                     | -10 60 °C                                                        |
| Mounting type                           | Line installation                                                |
|                                         | with accessories                                                 |
| Assembly position                       | Any                                                              |
| Flow direction                          | non reversible                                                   |
| Product weight                          | 800 g                                                            |
| Pneumatic connection, port 1            | G1                                                               |
| Pneumatic connection, port 2            | G1                                                               |
| Pneumatic connection, port 3            | G3/8                                                             |
| Pilot air port 12                       | G1/8                                                             |
| Air purity class at output              | Compressed air in accordance with ISO8573-1:2010 [7:4:4]         |
|                                         | Inert gases                                                      |
| Material seals                          | NBR                                                              |
| Material housing                        | Aluminium die cast                                               |