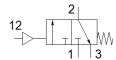

## **Data sheet**

| Feature                                 | Value                                                            |
|-----------------------------------------|------------------------------------------------------------------|
| Design structure                        | Piston slide                                                     |
| Type of actuation                       | pneumatic                                                        |
| Sealing principle                       | soft                                                             |
| Exhaust-air function                    | not throttleable                                                 |
| Manual override                         | None                                                             |
| Type of reset                           | mechanical spring                                                |
| Valve function                          | 3/2 closed, monostable                                           |
| Operating pressure                      | 0 16 bar                                                         |
| Pilot pressure                          | 3 16 bar                                                         |
| C value                                 | 24.2 l/sbar                                                      |
| b value                                 | 0.3                                                              |
| Standard nominal flow rate              | 5,600 l/min                                                      |
| Operating medium                        | Compressed air in accordance with ISO8573-1:2010 [7:4:4]         |
|                                         | Inert gases                                                      |
| Note on operating and pilot medium      | Lubricated operation possible (subsequently required for further |
|                                         | operation)                                                       |
| Corrosion resistance classification CRC | 2 - Moderate corrosion stress                                    |
| Materials note                          | Conforms to RoHS                                                 |
| PWIS conformity                         | VDMA24364-B1/B2-L                                                |
| Medium temperature                      | -10 60 °C                                                        |
| Ambient temperature                     | -10 60 °C                                                        |
| Mounting type                           | Line installation                                                |
|                                         | with accessories                                                 |
| Assembly position                       | Any                                                              |
| Flow direction                          | non reversible                                                   |
| Product weight                          | 800 g                                                            |
| Pneumatic connection, port 1            | G1/2                                                             |
| Pneumatic connection, port 2            | G1/2                                                             |
| Pneumatic connection, port 3            | G3/8                                                             |
| Pilot air port 12                       | G1/8                                                             |
| Air purity class at output              | Compressed air in accordance with ISO8573-1:2010 [7:4:4]         |
|                                         | Inert gases                                                      |
| Material seals                          | NBR                                                              |
| Material housing                        | Aluminium die cast                                               |