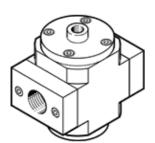

## on-off valve HEP-1/2-D-MAXI Part number: 193258 Classic - do not use for new projects

Used in conjunction with service units. Modern alternatives can be found by entering the first four characters of the type code in the search field.