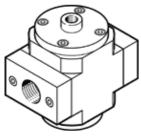

## on-off valve HEP-D-MAXI

Part number: 193257 Classic - do not use for new projects

For service units, without threaded connection plates with FRB threaded pin

Modern alternatives can be found by entering the first four characters of the type code in the search field.