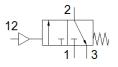

## **Data sheet**

| Feature                                 | Value                                                                       |
|-----------------------------------------|-----------------------------------------------------------------------------|
| Design structure                        | Piston slide                                                                |
| Type of actuation                       | pneumatic                                                                   |
| Sealing principle                       | soft                                                                        |
| Exhaust-air function                    | not throttleable                                                            |
| Manual override                         | None                                                                        |
| Type of reset                           | mechanical spring                                                           |
| Valve function                          | 3/2 closed, monostable                                                      |
| Operating pressure                      | 0 16 bar                                                                    |
| Pilot pressure                          | 3 16 bar                                                                    |
| Operating medium                        | Compressed air in accordance with ISO8573-1:2010 [7:4:4]                    |
|                                         | Inert gases                                                                 |
| Note on operating and pilot medium      | Lubricated operation possible (subsequently required for further operation) |
| Corrosion resistance classification CRC | 2 - Moderate corrosion stress                                               |
| Materials note                          | Conforms to RoHS                                                            |
| PWIS conformity                         | VDMA24364-B1/B2-L                                                           |
| Medium temperature                      | -10 60 °C                                                                   |
| Ambient temperature                     | -10 60 °C                                                                   |
| Mounting type                           | Line installation                                                           |
|                                         | with accessories                                                            |
| Assembly position                       | Any                                                                         |
| Flow direction                          | non reversible                                                              |
| Product weight                          | 800 g                                                                       |
| Pilot air port 12                       | G1/8                                                                        |
| Air purity class at output              | Compressed air in accordance with ISO8573-1:2010 [7:4:4]                    |
|                                         | Inert gases                                                                 |
| Material seals                          | NBR                                                                         |
| Material housing                        | Aluminium die cast                                                          |