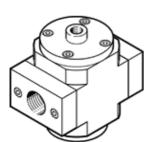

## on-off valve HEP-3/4-D-MIDI Part number: 193253 Classic - do not use for new projects

Used in conjunction with service units.

Modern alternatives can be found by entering the first four characters of the type code in the search field.