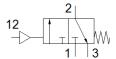

## **Data sheet**

| Feature                                 | Value                                                            |
|-----------------------------------------|------------------------------------------------------------------|
| Design structure                        | Piston slide                                                     |
| Type of actuation                       | pneumatic                                                        |
| Sealing principle                       | soft                                                             |
| Exhaust-air function                    | not throttleable                                                 |
| Manual override                         | None                                                             |
| Type of reset                           | mechanical spring                                                |
| Valve function                          | 3/2 closed, monostable                                           |
| Operating pressure                      | 0 16 bar                                                         |
| Pilot pressure                          | 3 16 bar                                                         |
| C value                                 | 16.2 l/sbar                                                      |
| b value                                 | 0.47                                                             |
| Standard nominal flow rate              | 4,100 l/min                                                      |
| Operating medium                        | Compressed air in accordance with ISO8573-1:2010 [7:4:4]         |
|                                         | Inert gases                                                      |
| Note on operating and pilot medium      | Lubricated operation possible (subsequently required for further |
|                                         | operation)                                                       |
| Corrosion resistance classification CRC | 2 - Moderate corrosion stress                                    |
| Materials note                          | Conforms to RoHS                                                 |
| PWIS conformity                         | VDMA24364-B1/B2-L                                                |
| Medium temperature                      | -10 60 °C                                                        |
| Ambient temperature                     | -10 60 °C                                                        |
| Mounting type                           | Line installation                                                |
|                                         | with accessories                                                 |
| Assembly position                       | Any                                                              |
| Flow direction                          | non reversible                                                   |
| Product weight                          | 500 g                                                            |
| Pneumatic connection, port 1            | G3/4                                                             |
| Pneumatic connection, port 2            | G3/4                                                             |
| Pneumatic connection, port 3            | G1/4                                                             |
| Pilot air port 12                       | G1/8                                                             |
| Air purity class at output              | Compressed air in accordance with ISO8573-1:2010 [7:4:4]         |
|                                         | Inert gases                                                      |
| Material seals                          | NBR                                                              |
| Material housing                        | Aluminium die cast                                               |