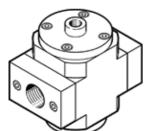

## on-off valve HEP-1/4-D-MIDI Part number: 193250 Classic - do not use for new projects

Used in conjunction with service units.

**FESTO** 