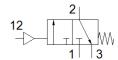

## **Data sheet**

| Feature                                 | Value                                                            |
|-----------------------------------------|------------------------------------------------------------------|
| Design structure                        | Piston slide                                                     |
| Type of actuation                       | pneumatic                                                        |
| Sealing principle                       | soft                                                             |
| Exhaust-air function                    | not throttleable                                                 |
| Manual override                         | None                                                             |
| Type of reset                           | mechanical spring                                                |
| Valve function                          | 3/2 closed, monostable                                           |
| Operating pressure                      | 0 16 bar                                                         |
| Pilot pressure                          | 3 16 bar                                                         |
| C value                                 | 10.1 l/sbar                                                      |
| b value                                 | 0.46                                                             |
| Standard nominal flow rate              | 2,600 l/min                                                      |
| Operating medium                        | Compressed air in accordance with ISO8573-1:2010 [7:4:4]         |
|                                         | Inert gases                                                      |
| Note on operating and pilot medium      | Lubricated operation possible (subsequently required for further |
|                                         | operation)                                                       |
| Corrosion resistance classification CRC | 2 - Moderate corrosion stress                                    |
| Materials note                          | Conforms to RoHS                                                 |
| PWIS conformity                         | VDMA24364-B1/B2-L                                                |
| Medium temperature                      | -10 60 °C                                                        |
| Ambient temperature                     | -10 60 °C                                                        |
| Mounting type                           | Line installation                                                |
|                                         | with accessories                                                 |
| Assembly position                       | Any                                                              |
| Flow direction                          | non reversible                                                   |
| Product weight                          | 500 g                                                            |
| Pneumatic connection, port 1            | G1/4                                                             |
| Pneumatic connection, port 2            | G1/4                                                             |
| Pneumatic connection, port 3            | G1/4                                                             |
| Pilot air port 12                       | G1/8                                                             |
| Air purity class at output              | Compressed air in accordance with ISO8573-1:2010 [7:4:4]         |
|                                         | Inert gases                                                      |
| Material seals                          | NBR                                                              |
| Material housing                        | Aluminium die cast                                               |