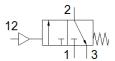

## **Data sheet**

| Feature                                 | Value                                                            |
|-----------------------------------------|------------------------------------------------------------------|
| Design structure                        | Piston slide                                                     |
| Type of actuation                       | pneumatic                                                        |
| Sealing principle                       | soft                                                             |
| Exhaust-air function                    | not throttleable                                                 |
| Manual override                         | None                                                             |
| Type of reset                           | mechanical spring                                                |
| Valve function                          | 3/2 closed, monostable                                           |
| Operating pressure                      | 0 16 bar                                                         |
| Pilot pressure                          | 3 16 bar                                                         |
| Operating medium                        | Compressed air in accordance with ISO8573-1:2010 [7:4:4]         |
|                                         | Inert gases                                                      |
| Note on operating and pilot medium      | Lubricated operation possible (subsequently required for further |
|                                         | operation)                                                       |
| Corrosion resistance classification CRC | 2 - Moderate corrosion stress                                    |
| Materials note                          | Conforms to RoHS                                                 |
| PWIS conformity                         | VDMA24364-B1/B2-L                                                |
| Medium temperature                      | -10 60 °C                                                        |
| Ambient temperature                     | -10 60 °C                                                        |
| Mounting type                           | Line installation                                                |
|                                         | with accessories                                                 |
| Assembly position                       | Any                                                              |
| Flow direction                          | non reversible                                                   |
| Product weight                          | 500 g                                                            |
| Pneumatic connection, port 3            | G1/4                                                             |
| Pilot air port 12                       | G1/8                                                             |
| Air purity class at output              | Compressed air in accordance with ISO8573-1:2010 [7:4:4]         |
|                                         | Inert gases                                                      |
| Material seals                          | NBR                                                              |
| Material housing                        | Aluminium die cast                                               |