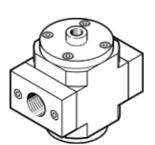

## on-off valve **HEP-D-MIDI**

Part number: 193249 Classic - do not use for new projects

For service units, without threaded connection plates with FRB threaded pin

Modern alternatives can be found by entering the first four characters of the type code in the search field.