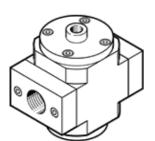

## on-off valve HEP-1/8-D-MINI Part number: 193243 Classic - do not use for new projects

Used in conjunction with service units.

Modern alternatives can be found by entering the first four characters of the type code in the search field.