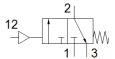

## **Data sheet**

| Feature                                 | Value                                                            |
|-----------------------------------------|------------------------------------------------------------------|
| Design structure                        | Piston slide                                                     |
| Type of actuation                       | pneumatic                                                        |
| Sealing principle                       | soft                                                             |
| Exhaust-air function                    | not throttleable                                                 |
| Manual override                         | None                                                             |
| Type of reset                           | mechanical spring                                                |
| Valve function                          | 3/2 closed, monostable                                           |
| Operating pressure                      | 0 16 bar                                                         |
| Pilot pressure                          | 3 16 bar                                                         |
| C value                                 | 4.3 l/sbar                                                       |
| b value                                 | 0.48                                                             |
| Standard nominal flow rate              | 1,000 l/min                                                      |
| Operating medium                        | Compressed air in accordance with ISO8573-1:2010 [7:4:4]         |
|                                         | Inert gases                                                      |
| Note on operating and pilot medium      | Lubricated operation possible (subsequently required for further |
|                                         | operation)                                                       |
| Corrosion resistance classification CRC | 2 - Moderate corrosion stress                                    |
| Materials note                          | Conforms to RoHS                                                 |
| PWIS conformity                         | VDMA24364-B1/B2-L                                                |
| Medium temperature                      | -10 60 °C                                                        |
| Ambient temperature                     | -10 60 °C                                                        |
| Mounting type                           | Line installation                                                |
|                                         | with accessories                                                 |
| Assembly position                       | Any                                                              |
| Flow direction                          | non reversible                                                   |
| Product weight                          | 223 g                                                            |
| Pneumatic connection, port 1            | G1/8                                                             |
| Pneumatic connection, port 2            | G1/8                                                             |
| Pneumatic connection, port 3            | G1/8                                                             |
| Pilot air port 12                       | G1/8                                                             |
| Air purity class at output              | Compressed air in accordance with ISO8573-1:2010 [7:4:4]         |
|                                         | Inert gases                                                      |
| Material seals                          | NBR                                                              |
| Material housing                        | Aluminium die cast                                               |