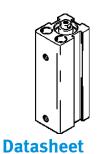

## Short-stroke ADV-16-30-A Part number: 19297

| Feature                                | Value                    |
|----------------------------------------|--------------------------|
| Mode of operation                      | Double acting            |
| Shape piston                           | Round                    |
| Shape of piston rod                    | Round                    |
| Sensing type                           | Magnetic                 |
| Type of cushioning                     | None                     |
| Protection against torsion             | None                     |
| Piston, nominal size                   | 16                       |
| Stroke                                 | 30 mm                    |
| Piston rod diameter                    | 8 mm                     |
| End of piston rod                      | Female thread            |
| KK Piston rod thread                   | M 4                      |
| Operating pressure min.                | 1 bar                    |
| Operating pressure max.                | 10 bar                   |
| Minimum ambient temperature            | -20 ℃                    |
| Maximum ambient temperature            | 60 °C                    |
| Air connection type bearing cap (E     | E)Female thread          |
| EE Connecting thread for bearing cap   | M 5                      |
| Material of cap                        | POM-Polyethylene         |
| Material of barrel/housing             | Aluminium                |
| Air connection type cover cap          | Female thread            |
| EE Connecting thread for end cap       | M 5                      |
| Effective force (theor.) at 6 bar, adv | .113 N                   |
| Effect. force (theor.) at 6 bar, retur | n83 N                    |
| Air consumpt.at 6 bar per advance stro | ke0,0365 l               |
| Air consumpt. at 6 bar per return stro | ke0,0275 l               |
| Medium                                 | Compressed air, filtered |