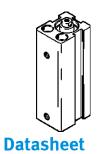

## **Short-stroke ADV-16-15-A** Part number: 19295

| Feature                                | Value                    |
|----------------------------------------|--------------------------|
| Mode of operation                      | Double acting            |
| Shape piston                           | Round                    |
| Shape of piston rod                    | Round                    |
| Sensing type                           | Magnetic                 |
| Type of cushioning                     | None                     |
| Protection against torsion             | None                     |
| Piston, nominal size                   | 16                       |
| Stroke                                 | 15 mm                    |
| Piston rod diameter                    | 8 mm                     |
| End of piston rod                      | Female thread            |
| KK Piston rod thread                   | M 4                      |
| Operating pressure min.                | 1 bar                    |
| Operating pressure max.                | 10 bar                   |
| Minimum ambient temperature            | -20 ℃                    |
| Maximum ambient temperature            | 60 °C                    |
| Air connection type bearing cap (E     | E)Female thread          |
| EE Connecting thread for bearing cap   | M 5                      |
| Material of cap                        | POM-Polyethylene         |
| Material of barrel/housing             | Aluminium                |
| Air connection type cover cap          | Female thread            |
| EE Connecting thread for end cap       | M 5                      |
| Effective force (theor.) at 6 bar, adv | .113 N                   |
| Effect. force (theor.) at 6 bar, retur | n83 N                    |
| Air consumpt.at 6 bar per advance stro | ke0,0185 l               |
| Air consumpt. at 6 bar per return stro | ke0,014 l                |
| Medium                                 | Compressed air, filtered |