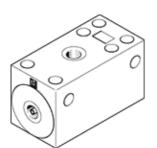

## vacuum generator VAD-3/8 Part number: 19294 Classic - do not use for new projects

Modern alternatives can be found by entering the first four characters of the type code in the search field.

**FESTO** 

## **Data sheet**

| Feature                            | Value                                                                       |
|------------------------------------|-----------------------------------------------------------------------------|
| Nominal size, Laval nozzle         | 1.5 mm                                                                      |
| Assembly position                  | Any                                                                         |
| Ejector characteristic             | High vacuum                                                                 |
| Design structure                   | T-shaped                                                                    |
| Operating pressure MPa             | 0.15 1 MPa                                                                  |
| Operating pressure                 | 1.5 10 bar                                                                  |
|                                    | 21.75 145 psi                                                               |
| Max. vacuum                        | 80 %                                                                        |
| Operating medium                   | Compressed air in accordance with ISO8573-1:2010 [7:4:4]                    |
| Note on operating and pilot medium | Lubricated operation possible (subsequently required for further operation) |
| PWIS conformity                    | VDMA24364-B1/B2-L                                                           |
| Medium temperature                 | -20 80 °C                                                                   |
| Ambient temperature                | -20 80 °C                                                                   |
| Mounting type                      | with through hole                                                           |
| Pneumatic connection, port 1       | G3/8                                                                        |
| Pneumatic connection, port 3       | G3/8                                                                        |
| Vacuum connection                  | G3/8                                                                        |
| Material housing                   | Aluminium die cast                                                          |