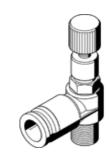

## Differential pressure regulator LRLLM-1/16-NPT-QS-1/8-U Part number: 192828

**FESTO** 

Without manometer, with male thread and QS plug connector. This product is only available if ordered from the Festo Corporation, USA. Products to be discontinued. Available until 2011.