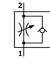

## One-way flow control valve GR-QS-1/2 Part number: 192756

GR-QS-1/2
Part number: 192756

With flow adjustable in one direction.

This product is only available if ordered from the Festo Corporation, USA.

## **Data sheet**

| Feature                                              | Value                                  |
|------------------------------------------------------|----------------------------------------|
| Valve function                                       | One-way flow control function          |
| Pneumatic connection, port 1                         | QS-1/2                                 |
| Pneumatic connection, port 2                         | QS-1/2                                 |
| Adjusting element                                    | Knurled screw                          |
| Mounting type                                        | Optional                               |
|                                                      | with through hole                      |
|                                                      | Line installation                      |
| Standard nominal flow rate in flow control direction | 743 l/min                              |
| Standard nominal flow rate in non-return direction   | 463 l/min                              |
| Operating pressure                                   | 1 9 bar                                |
| Ambient temperature                                  | 0 60 °C                                |
| Materials information, housing                       | PBT-reinforced                         |
| Operating medium                                     | Compressed air, filtered, unlubricated |
|                                                      | Filtered, lubricated air               |
| Assembly position                                    | Any                                    |
| Medium temperature                                   | 0 60 °C                                |
| Product weight                                       | 113 g                                  |
| Release ring material data                           | POM                                    |
| Regulating screw material data                       | Brass                                  |
|                                                      | Nickel plated                          |