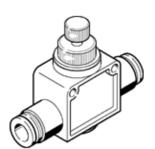

## One-way flow control valve GR-QS-1/2 Part number: 192756

GR-QS-1/2
Part number: 192756

With flow adjustable in one direction.

This product is only available if ordered from the Festo Corporation, USA.

## **Data sheet**

| Feature                                              | Value                                  |
|------------------------------------------------------|----------------------------------------|
| Valve function                                       | One-way flow control function          |
| Pneumatic connection, port 1                         | QS-1/2                                 |
| Pneumatic connection, port 2                         | QS-1/2                                 |
| Adjusting element                                    | Knurled screw                          |
| Mounting type                                        | Optional                               |
|                                                      | with through hole                      |
|                                                      | Line installation                      |
| Standard nominal flow rate in flow control direction | 743 l/min                              |
| Standard nominal flow rate in non-return direction   | 463 l/min                              |
| Operating pressure                                   | 1 9 bar                                |
| Ambient temperature                                  | 0 60 °C                                |
| Materials information, housing                       | PBT-reinforced                         |
| Operating medium                                     | Compressed air, filtered, unlubricated |
|                                                      | Filtered, lubricated air               |
| Assembly position                                    | Any                                    |
| Medium temperature                                   | 0 60 °C                                |
| Product weight                                       | 113 g                                  |
| Release ring material data                           | POM                                    |
| Regulating screw material data                       | Brass                                  |
|                                                      | Nickel plated                          |