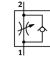

## One-way flow control valve GR-QS-3/8 Part number: 192755

GR-QS-3/8
Part number: 192755

With flow adjustable in one direction.

This product is only available if ordered from the Festo Corporation, USA.

## **Data sheet**

| Feature                                              | Value                                  |
|------------------------------------------------------|----------------------------------------|
| Valve function                                       | One-way flow control function          |
| Pneumatic connection, port 1                         | QS-3/8                                 |
| Pneumatic connection, port 2                         | QS-3/8                                 |
| Adjusting element                                    | Knurled screw                          |
| Mounting type                                        | Optional                               |
|                                                      | with through hole                      |
|                                                      | Line installation                      |
| Standard nominal flow rate in flow control direction | 438 l/min                              |
| Standard nominal flow rate in non-return direction   | 272 l/min                              |
| Operating pressure                                   | 1 9 bar                                |
| Ambient temperature                                  | 0 60 °C                                |
| Materials information, housing                       | PBT-reinforced                         |
| Operating medium                                     | Compressed air, filtered, unlubricated |
|                                                      | Filtered, lubricated air               |
| Assembly position                                    | Any                                    |
| Medium temperature                                   | 0 60 °C                                |
| Product weight                                       | 68.5 g                                 |
| Release ring material data                           | РОМ                                    |
| Regulating screw material data                       | Brass                                  |
|                                                      | Nickel plated                          |