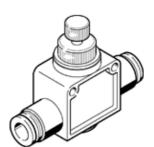

## One-way flow control valve GR-QS-3/8 Part number: 192755

GR-QS-3/8
Part number: 192755

With flow adjustable in one direction.

This product is only available if ordered from the Festo Corporation, USA.