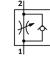

## One-way flow control valve GR-QS-1/4 Part number: 192754

GR-QS-1/4
Part number: 192754

With flow adjustable in one direction.

This product is only available if ordered from the Festo Corporation, USA.

## **Data sheet**

| Feature                                              | Value                                  |
|------------------------------------------------------|----------------------------------------|
| Valve function                                       | One-way flow control function          |
| Pneumatic connection, port 1                         | QS-1/4                                 |
| Pneumatic connection, port 2                         | QS-1/4                                 |
| Adjusting element                                    | Knurled screw                          |
| Mounting type                                        | Optional                               |
|                                                      | with through hole                      |
|                                                      | Line installation                      |
| Standard nominal flow rate in flow control direction | 113 l/min                              |
| Standard nominal flow rate in non-return direction   | 58 l/min                               |
| Operating pressure                                   | 1 9 bar                                |
| Ambient temperature                                  | 0 60 °C                                |
| Materials information, housing                       | PBT-reinforced                         |
| Operating medium                                     | Compressed air, filtered, unlubricated |
|                                                      | Filtered, lubricated air               |
| Assembly position                                    | Any                                    |
| Medium temperature                                   | 0 60 °C                                |
| Product weight                                       | 28.5 g                                 |
| Release ring material data                           | POM                                    |
| Regulating screw material data                       | Brass                                  |
|                                                      | Nickel plated                          |