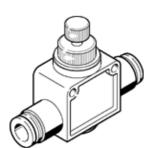

## One-way flow control valve GR-QS-1/4 Part number: 192754

GR-QS-1/4
Part number: 192754

With flow adjustable in one direction.

This product is only available if ordered from the Festo Corporation, USA.

## **Data sheet**

| Feature                                              | Value                                  |
|------------------------------------------------------|----------------------------------------|
| Valve function                                       | One-way flow control function          |
| Pneumatic connection, port 1                         | QS-1/4                                 |
| Pneumatic connection, port 2                         | QS-1/4                                 |
| Adjusting element                                    | Knurled screw                          |
| Mounting type                                        | Optional                               |
|                                                      | with through hole                      |
|                                                      | Line installation                      |
| Standard nominal flow rate in flow control direction | 113 l/min                              |
| Standard nominal flow rate in non-return direction   | 58 l/min                               |
| Operating pressure                                   | 1 9 bar                                |
| Ambient temperature                                  | 0 60 °C                                |
| Materials information, housing                       | PBT-reinforced                         |
| Operating medium                                     | Compressed air, filtered, unlubricated |
|                                                      | Filtered, lubricated air               |
| Assembly position                                    | Any                                    |
| Medium temperature                                   | 0 60 °C                                |
| Product weight                                       | 28.5 g                                 |
| Release ring material data                           | POM                                    |
| Regulating screw material data                       | Brass                                  |
|                                                      | Nickel plated                          |