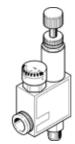

## Pressure regulator LRMA-1/16-NPT-QS-3/16-U Part number: 192751

With pressure gauge. This product is only available if ordered from the Festo Corporation, USA. Products to be discontinued. Available until 2011.

## **Data sheet**

| Feature                                 | Value                    |  |
|-----------------------------------------|--------------------------|--|
| Controller function                     | Output pressure constant |  |
| Pneumatic connection, port 1            | NPT1/16-27               |  |
| Mounting type                           | with through hole        |  |
| Inlet pressure 1                        | 0 10 bar                 |  |
| Ambient temperature                     | 0 60 °C                  |  |
| Materials information, housing          | PBT-reinforced           |  |
| Operating medium                        | Filtered compressed air  |  |
| Assembly position                       | Any                      |  |
| Product weight                          | 51 g                     |  |
| Materials information for screw-in stud | Brass                    |  |