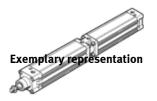

## tandem cylinder DNCT-2 1/2"- -PPV-A Part number: 191227

As per ISO 15552, with profile cylinder barrel, for proximity sensing, with adjustable cushioning at both end positions. Position sensing is only possible in the piston rod-side cylinder barrel.