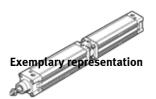

## tandem cylinder DNCT-5"- -PPV-A-S6 Part number: 191223

**FESTO** 

As per ISO 15552, with profile cylinder barrel, for proximity sensing, with adjustable cushioning at both end positions, heat-resistant design. Position sensing is only possible in the piston rod-side cylinder barrel.