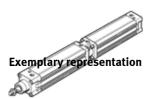

## tandem cylinder DNCT-2"- -PPV-A-S6 Part number: 191219

**FESTO** 

As per ISO 15552, with profile cylinder barrel, for proximity sensing, with adjustable cushioning at both end positions, heat-resistant design. Position sensing is only possible in the piston rod-side cylinder barrel.