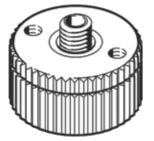

## vacuum filter **ESF-4B**Part number: 191204

## **Data sheet**

| Feature                                                               | Value                                            |
|-----------------------------------------------------------------------|--------------------------------------------------|
| Assembly position                                                     | Any                                              |
| Grade of filtration                                                   | 10 μm                                            |
| Operating pressure                                                    | -0.95 4 bar                                      |
| Flow rate at negative pressure of -0.075 MPa (-0.75 bar, -10.875 psi) | 270 l/min                                        |
| Operating medium                                                      | Atmospheric air based on ISO 8573-1:2010 [7:-:-] |
| Corrosion resistance classification CRC                               | 1 - Low corrosion stress                         |
| PWIS conformity                                                       | VDMA24364-A1-L                                   |
| Ambient temperature                                                   | 0 60 °C                                          |
| Product weight                                                        | 19 g                                             |
| Mounting type                                                         | with external (male) thread                      |
|                                                                       | Via vacuum port                                  |
| Pneumatic connection                                                  | M6                                               |
| Vacuum connection                                                     | M6                                               |
| Materials note                                                        | Conforms to RoHS                                 |
| Material seals                                                        | NBR                                              |
| Material filter                                                       | PVF                                              |
| Material housing                                                      | Aluminium                                        |
|                                                                       | Nickel-plated brass                              |