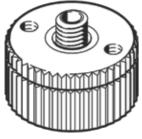

## vacuum filter ESF-4A Part number: 191203

## **Data sheet**

| Feature                                                               | Value                                            |
|-----------------------------------------------------------------------|--------------------------------------------------|
| Assembly position                                                     | Any                                              |
| Grade of filtration                                                   | 10 µm                                            |
| Operating pressure                                                    | -0.95 4 bar                                      |
| Flow rate at negative pressure of -0.075 MPa (-0.75 bar, -10.875 psi) | 260 l/min                                        |
| Operating medium                                                      | Atmospheric air based on ISO 8573-1:2010 [7:-:-] |
| Corrosion resistance classification CRC                               | 1 - Low corrosion stress                         |
| PWIS conformity                                                       | VDMA24364-A1-L                                   |
| Ambient temperature                                                   | 0 60 °C                                          |
| Product weight                                                        | 19 g                                             |
| Mounting type                                                         | with external (male) thread                      |
|                                                                       | Via vacuum port                                  |
| Pneumatic connection                                                  | M6                                               |
| Vacuum connection                                                     | M6                                               |
| Materials note                                                        | Conforms to RoHS                                 |
| Material seals                                                        | NBR                                              |
| Material filter                                                       | PVF                                              |
| Material housing                                                      | Aluminium                                        |
|                                                                       | Nickel-plated brass                              |