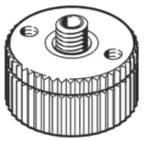

## vacuum filter ESF-3 Part number: 191202

## **Data sheet**

| Feature                                                               | Value                                            |
|-----------------------------------------------------------------------|--------------------------------------------------|
| Assembly position                                                     | Any                                              |
| Grade of filtration                                                   | 10 μm                                            |
| Operating pressure                                                    | -0.95 4 bar                                      |
| Flow rate at negative pressure of -0.075 MPa (-0.75 bar, -10.875 psi) | 100 l/min                                        |
| Operating medium                                                      | Atmospheric air based on ISO 8573-1:2010 [7:-:-] |
| Corrosion resistance classification CRC                               | 1 - Low corrosion stress                         |
| PWIS conformity                                                       | VDMA24364-A1-L                                   |
| Ambient temperature                                                   | 0 60 °C                                          |
| Product weight                                                        | 9 g                                              |
| Mounting type                                                         | with external (male) thread                      |
|                                                                       | Via vacuum port                                  |
| Pneumatic connection                                                  | M4                                               |
| Vacuum connection                                                     | M4                                               |
| Materials note                                                        | Conforms to RoHS                                 |
| Material seals                                                        | NBR                                              |
| Material filter                                                       | PVF                                              |
| Material housing                                                      | Aluminium                                        |
|                                                                       | Nickel-plated brass                              |