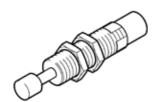

## shock absorber YSRW-8-14 Part number: 191194

**FESTO** 

Self-adjusting, with progressive characteristic curve.