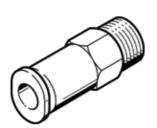

## Non-return valve HB-1/16-QS-1/4-U Part number: 190949

**FESTO** 

Flow rate from the QS plug connector to the male thread. This product is only available if ordered from the Festo Corporation, USA. This type is suitable for vacuum.

## **Data sheet**

| Feature                        | Value                                  |
|--------------------------------|----------------------------------------|
| Valve function                 | Non-return function                    |
| Pneumatic connection, port 1   | QS-1/4                                 |
| Pneumatic connection, port 2   | NPT1/16-27                             |
| Mounting type                  | Threaded                               |
| Operating pressure             | -1 10 bar                              |
| Ambient temperature            | 0 60 °C                                |
| Materials information, housing | Brass                                  |
| Operating medium               | Compressed air, filtered, unlubricated |
|                                | Filtered, lubricated air               |
| Product weight                 | 25 g                                   |