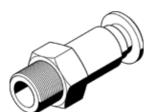

## Non-return valve HBM-1/16-QS-3/16-U Part number: 190948

**FESTO** 

Flow rate from the QS plug connector to the male thread. This product is only available if ordered from the Festo Corporation, USA. This type is suitable for vacuum. Products to be discontinued. Available until 2011.

## **Data sheet**

| Feature                        | Value                                  |
|--------------------------------|----------------------------------------|
| Valve function                 | Non-return function                    |
| Pneumatic connection, port 1   | QS-3/16                                |
| Pneumatic connection, port 2   | NPT1/16-27                             |
| Mounting type                  | Threaded                               |
| Operating pressure             | -1 10 bar                              |
| Ambient temperature            | 0 60 °C                                |
| Materials information, housing | Brass                                  |
| Operating medium               | Compressed air, filtered, unlubricated |
|                                | Filtered, lubricated air               |
| Product weight                 | 15 g                                   |