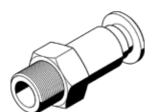

## Non-return valve HBM-1/16-QS-1/8-U Part number: 190945

**FESTO** 

Flow rate from the QS plug connector to the male thread. This product is only available if ordered from the Festo Corporation, USA. This type is suitable for vacuum. Products to be discontinued. Available until 2011.

## **Data sheet**

| Feature                        | Value                                  |
|--------------------------------|----------------------------------------|
| Valve function                 | Non-return function                    |
| Pneumatic connection, port 1   | QS-1/8                                 |
| Pneumatic connection, port 2   | NPT1/16-27                             |
| Mounting type                  | Threaded                               |
| Operating pressure             | -1 10 bar                              |
| Ambient temperature            | 0 60 °C                                |
| Materials information, housing | Brass                                  |
| Operating medium               | Compressed air, filtered, unlubricated |
|                                | Filtered, lubricated air               |
| Product weight                 | 13 g                                   |