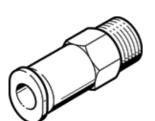

## Non-return valve HA-1/16-QS-1/4-U Part number: 190943

**FESTO** 

Flow rate from the male thread to the QS plug connector. This product is only available if ordered from the Festo Corporation, USA. This type is suitable for vacuum. Products to be discontinued. Available until 2011.