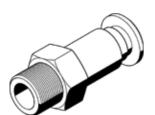

## Non-return valve **HAM-1/16-QS-3/16-U** Part number: 190942

**FESTO** 

Flow rate from the male thread to the QS plug connector. This product is only available if ordered from the Festo Corporation, USA. This type is suitable for vacuum. Products to be discontinued. Available until 2011.

## **Data sheet**

| Feature                        | Value                                  |
|--------------------------------|----------------------------------------|
| Valve function                 | Non-return function                    |
| Pneumatic connection, port 1   | NPT1/16-27                             |
| Pneumatic connection, port 2   | QS-3/16                                |
| Mounting type                  | Threaded                               |
| Operating pressure             | -1 10 bar                              |
| Ambient temperature            | 0 60 °C                                |
| Materials information, housing | Brass                                  |
| Operating medium               | Compressed air, filtered, unlubricated |
|                                | Filtered, lubricated air               |
| Product weight                 | 15 g                                   |