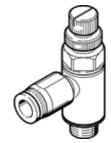

## One-way flow control valve GRLA-1/8-NPT-QS-3/16-U Part number: 190941

For exhaust air flow control, with swivel joint. This product is only available if ordered from the Festo Corporation, USA. Products to be discontinued. Available until 2011.