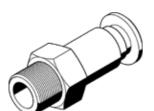

## Non-return valve HAM-1/16-QS-1/8-U Part number: 190939

**FESTO** 

Flow rate from the male thread to the QS plug connector. This product is only available if ordered from the Festo Corporation, USA. This type is suitable for vacuum. Products to be discontinued. Available until 2011.