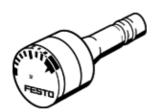

## Pressure gauge MA-15-10-QS-1/4-U Part number: 190936

**FESTO** 

With display unit in psi.

This product is only available if ordered from the Festo Corporation, USA.