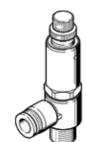

## pressure regulator LR-1/4-NPT-QS-1/4-U Part number: 190932 Product to be discontinued

Type to be discontinued. Available until 2021. See Support Portal for alternative products.