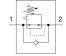

## **Data sheet**

| Feature                      | Value                                                    |
|------------------------------|----------------------------------------------------------|
| Controller function          | Output pressure constant                                 |
| Pneumatic connection, port 1 | 1/4 NPT                                                  |
| Pneumatic connection, port 2 | QS-3/16                                                  |
| Mounting type                | Threaded                                                 |
| Inlet pressure 1             | 0 10 bar                                                 |
| Ambient temperature          | 0 60 °C                                                  |
| Material housing             | PBT-reinforced                                           |
| Operating medium             | Compressed air in accordance with ISO8573-1:2010 [7:-:-] |
| Assembly position            | Any                                                      |
| Product weight               | 59 g                                                     |
| Material of threaded plug    | Brass                                                    |