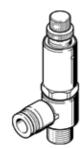

## pressure regulator LR-1/4-NPT-QS-3/16-U Part number: 190931 Product to be discontinued

Type to be discontinued. Available until 2021. See Support Portal for alternative products.

## **Data sheet**

| Feature                      | Value                                                    |
|------------------------------|----------------------------------------------------------|
| Controller function          | Output pressure constant                                 |
| Pneumatic connection, port 1 | 1/4 NPT                                                  |
| Pneumatic connection, port 2 | QS-3/16                                                  |
| Mounting type                | Threaded                                                 |
| Inlet pressure 1             | 0 10 bar                                                 |
| Ambient temperature          | 0 60 °C                                                  |
| Material housing             | PBT-reinforced                                           |
| Operating medium             | Compressed air in accordance with ISO8573-1:2010 [7:-:-] |
| Assembly position            | Any                                                      |
| Product weight               | 59 g                                                     |
| Material of threaded plug    | Brass                                                    |