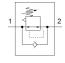

## **Data sheet**

| Feature                      | Value                                                    |
|------------------------------|----------------------------------------------------------|
| Controller function          | Output pressure constant                                 |
| Pneumatic connection, port 1 | 1/8 NPT                                                  |
| Pneumatic connection, port 2 | QS-5/16                                                  |
| Mounting type                | Threaded                                                 |
| Inlet pressure 1             | 0 10 bar                                                 |
| Ambient temperature          | 0 60 °C                                                  |
| Material housing             | PBT-reinforced                                           |
| Operating medium             | Compressed air in accordance with ISO8573-1:2010 [7:-:-] |
| Assembly position            | Any                                                      |
| Product weight               | 38 g                                                     |
| Material of threaded plug    | Brass                                                    |