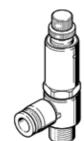

## pressure regulator LR-1/8-NPT-QS-1/4-U Part number: 190929 Product to be discontinued

Type to be discontinued. Available until 2021. See Support Portal for alternative products.

## **Data sheet**

| Feature                      | Value                                                    |
|------------------------------|----------------------------------------------------------|
| Controller function          | Output pressure constant                                 |
| Pneumatic connection, port 1 | 1/8 NPT                                                  |
| Pneumatic connection, port 2 | QS-1/4                                                   |
| Mounting type                | Threaded                                                 |
| Inlet pressure 1             | 0 10 bar                                                 |
| Ambient temperature          | 0 60 °C                                                  |
| Material housing             | PBT-reinforced                                           |
| Operating medium             | Compressed air in accordance with ISO8573-1:2010 [7:-:-] |
| Assembly position            | Any                                                      |
| Product weight               | 37 g                                                     |
| Material of threaded plug    | Brass                                                    |