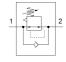

## **Data sheet**

| Feature                      | Value                                                    |
|------------------------------|----------------------------------------------------------|
| Controller function          | Output pressure constant                                 |
| Pneumatic connection, port 1 | 1/8 NPT                                                  |
| Pneumatic connection, port 2 | QS-5/32                                                  |
| Mounting type                | Threaded                                                 |
| Inlet pressure 1             | 0 10 bar                                                 |
| Ambient temperature          | 0 60 °C                                                  |
| Material housing             | PBT-reinforced                                           |
| Operating medium             | Compressed air in accordance with ISO8573-1:2010 [7:-:-] |
| Assembly position            | Any                                                      |
| Product weight               | 36 g                                                     |
| Material of threaded plug    | Brass                                                    |