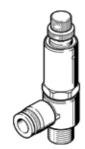

## pressure regulator LR-1/8-NPT-QS-5/32-U Part number: 190927 Product to be discontinued

Type to be discontinued. Available until 2021. See Support Portal for alternative products.

## **Data sheet**

| Feature                      | Value                                                    |
|------------------------------|----------------------------------------------------------|
| Controller function          | Output pressure constant                                 |
| Pneumatic connection, port 1 | 1/8 NPT                                                  |
| Pneumatic connection, port 2 | QS-5/32                                                  |
| Mounting type                | Threaded                                                 |
| Inlet pressure 1             | 0 10 bar                                                 |
| Ambient temperature          | 0 60 °C                                                  |
| Material housing             | PBT-reinforced                                           |
| Operating medium             | Compressed air in accordance with ISO8573-1:2010 [7:-:-] |
| Assembly position            | Any                                                      |
| Product weight               | 36 g                                                     |
| Material of threaded plug    | Brass                                                    |