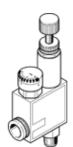

## pressure regulator LRMA-1/4-NPT-QS-1/4-U Part number: 190922 Product to be discontinued

With pressure gauge.

Type to be discontinued. Available until 2021. See Support Portal for alternative products.

## **Data sheet**

| Feature                      | Value                                                    |
|------------------------------|----------------------------------------------------------|
| Controller function          | Output pressure constant                                 |
| Pneumatic connection, port 1 | 1/4 NPT                                                  |
| Pneumatic connection, port 2 | QS-1/4                                                   |
| Mounting type                | with through hole                                        |
| Inlet pressure 1             | 0 10 bar                                                 |
| Ambient temperature          | 0 60 °C                                                  |
| Material housing             | PBT-reinforced                                           |
| Operating medium             | Compressed air in accordance with ISO8573-1:2010 [7:-:-] |
| Assembly position            | Any                                                      |
| Product weight               | 94.3 g                                                   |
| Material of threaded plug    | Brass                                                    |