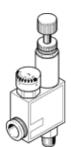

## pressure regulator LRMA-1/8-NPT-QS-5/16-U Part number: 190921 Product to be discontinued

With pressure gauge.

Type to be discontinued. Available until 2021. See Support Portal for alternative products.