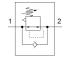

## pressure regulator LR-QS-1/4-U Part number: 190918 Product to be discontinued

Type to be discontinued. Available until 2021. See Support Portal for alternative products.

## **Data sheet**

| Feature                      | Value                                                    |
|------------------------------|----------------------------------------------------------|
| Controller function          | Output pressure constant                                 |
| Pneumatic connection, port 1 | QS-1/4                                                   |
| Pneumatic connection, port 2 | QS-1/4                                                   |
| Mounting type                | with through hole                                        |
| Inlet pressure 1             | 0 10 bar                                                 |
| Ambient temperature          | 0 60 °C                                                  |
| Material housing             | PBT-reinforced                                           |
| Operating medium             | Compressed air in accordance with ISO8573-1:2010 [7:-:-] |
| Assembly position            | Any                                                      |
| Product weight               | 46.9 g                                                   |
| Material of threaded plug    | Brass                                                    |