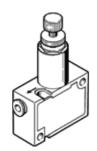

## pressure regulator LR-QS-1/4-U Part number: 190918 Product to be discontinued

Type to be discontinued. Available until 2021. See Support Portal for alternative products.

## **Data sheet**

| Feature                      | Value                                                    |
|------------------------------|----------------------------------------------------------|
| Controller function          | Output pressure constant                                 |
| Pneumatic connection, port 1 | QS-1/4                                                   |
| Pneumatic connection, port 2 | QS-1/4                                                   |
| Mounting type                | with through hole                                        |
| Inlet pressure 1             | 0 10 bar                                                 |
| Ambient temperature          | 0 60 °C                                                  |
| Material housing             | PBT-reinforced                                           |
| Operating medium             | Compressed air in accordance with ISO8573-1:2010 [7:-:-] |
| Assembly position            | Any                                                      |
| Product weight               | 46.9 g                                                   |
| Material of threaded plug    | Brass                                                    |