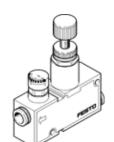

## pressure regulator LRMA-QS-1/4-U Part number: 190916 Product to be discontinued

With pressure gauge.

Type to be discontinued. Available until 2021. See Support Portal for alternative products.

**FESTO** 