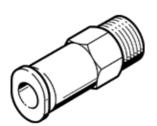

## non-return valve HB-1/2-QS-3/8-U Part number: 190866

**FESTO** 

Flow rate from the QS plug connector to the male thread. This type is suitable for vacuum.