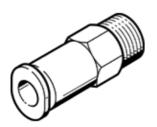

## non-return valve HB-3/8-QS-3/8-U Part number: 190865

**FESTO** 

Flow rate from the QS plug connector to the male thread. This type is suitable for vacuum.