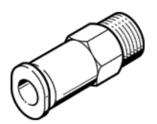

## non-return valve HB-1/4-QS-1/4-U Part number: 190863

**FESTO** 

Flow rate from the QS plug connector to the male thread. This type is suitable for vacuum.